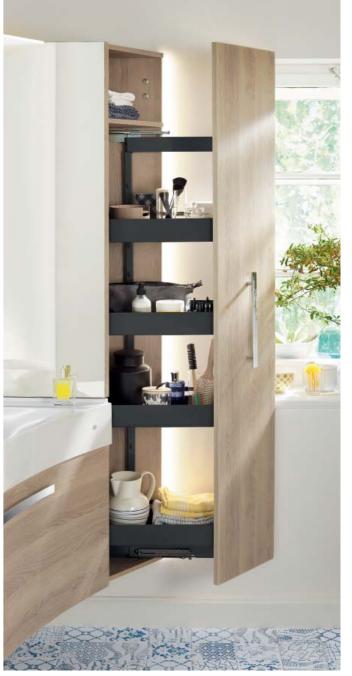

### FRAMED SPACES FOR FREE REIN.

What do you call modern bathroom culture, which combines aesthetic and free thinking? It's obvious: Junit. Dynamic precision works playfully with closed and open furniture elements. The clean lines in black combined with the slim counter and the shelves with self-healing surfaces

ensure sensational conciseness functionally as well as optically. The mineral cast countertop wash basin with subtle surface play in matte and gloss or a ceramic washstand with clean design and fine edge guides provide an invitingly graceful accent.

### **AESTHETICISM IN ITS BEST FORM**

With its open, inviting and flexible character Junit makes modern extravagance suitable for everyday use. With its clean design and fine edge guide such as on the ceramic washstand its generosity and filigree are also visible.

Junit is also generous and clever on the inside: with clearly structured storage and shelf space.

The mineral cast countertop wash basin with subtle surface play in matte and gloss provides an invitingly graceful accent.

### Junit

All furniture elements follow the shape of the rectangle: clean, accentuated but never severe. It also fulfils its function almost incidentally with storage space, shelf space and a towel rail.

### PLAYING WITH A FRESH DESIGN

Junit goes to show just how surprisingly dynamic geometry can be: The asymmetric wash basin, floor unit and wall shelf celebrate the design of the cuboid.