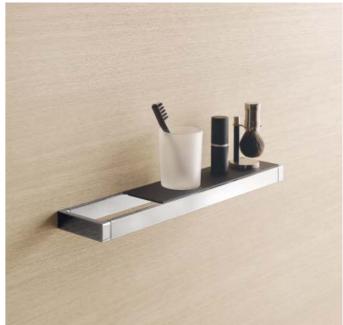

Junit is also generous and clever on the inside: with clearly structured storage and shelf space.

The mineral cast countertop wash basin with subtle surface play in matte and gloss provides an invitingly graceful accent.

### **SENSATIONAL STUNNING STYLE**

The generous mirror and the extra slim white shelf space make the rectangle perfect structured for everyday use. The new formula for ensuring a stylish bathroom: Junit