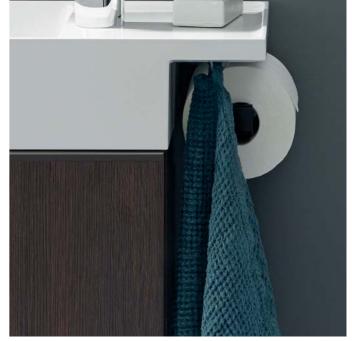

### COMPACT. CLASSY.

The clever guest bathroom collection wins you over with its sharp look.
The maximally compact mineral cast washstand with overhang provides extra shelf space which nonchalantly organises a roll of toilet paper and a hand towel.