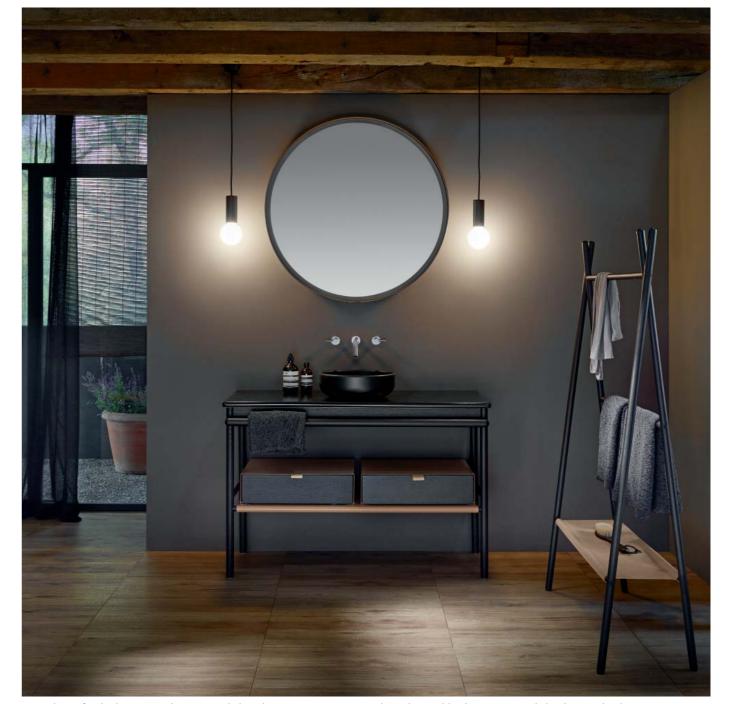

### FRAMED SPACES FOR FREE REIN.

What do you call modern bathroom culture, which combines aesthetic and free thinking? It's obvious: Junit. Dynamic precision works playfully with closed and open furniture elements. The clean lines in black combined with the slim counter and the shelves with self-healing surfaces

ensure sensational conciseness functionally as well as optically. The mineral cast countertop wash basin with subtle surface play in matte and gloss or a ceramic washstand with clean design and fine edge guides provide an invitingly graceful accent.

For everyone with a yen for clarity and accessible, light bathroom design with an expressive character.