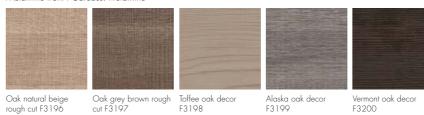

Towel rail / Bench / Wash bag

Fronts

Genuine wood veneer I Carcass exterior: veneer

Natural oak F3191

Dark grey oak matt F3192

Small colour variances are material based. Continuous grain pattern not possible with production.