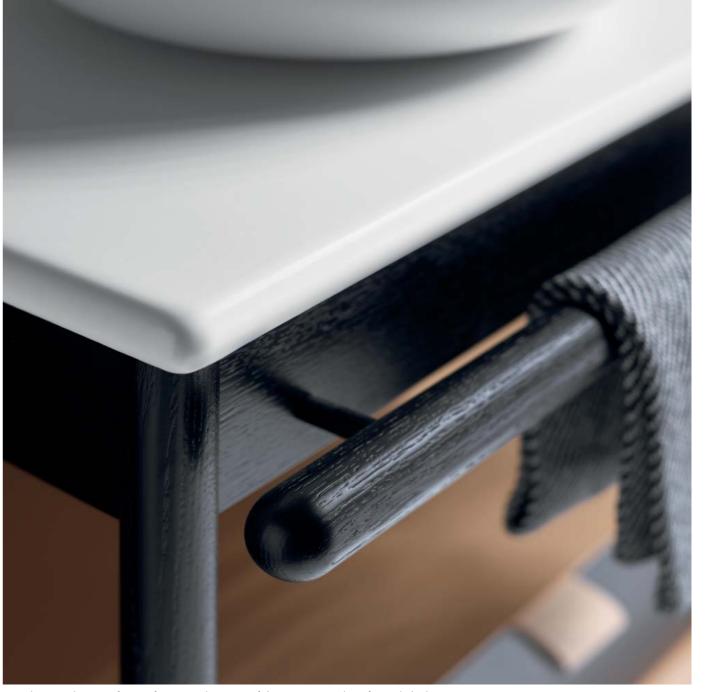

### FRAMED SPACES FOR FREE REIN.

What do you call modern bathroom culture, which combines aesthetic and free thinking? It's obvious: Junit. Dynamic precision works playfully with closed and open furniture elements. The clean lines in black combined with the slim counter and the shelves with self-healing surfaces

ensure sensational conciseness functionally as well as optically. The mineral cast countertop wash basin with subtle surface play in matte and gloss or a ceramic washstand with clean design and fine edge guides provide an invitingly graceful accent.

### Junit

All furniture elements follow the shape of the rectangle: clean, accentuated but never severe. It also fulfils its function almost incidentally with storage space, shelf space and a towel rail.