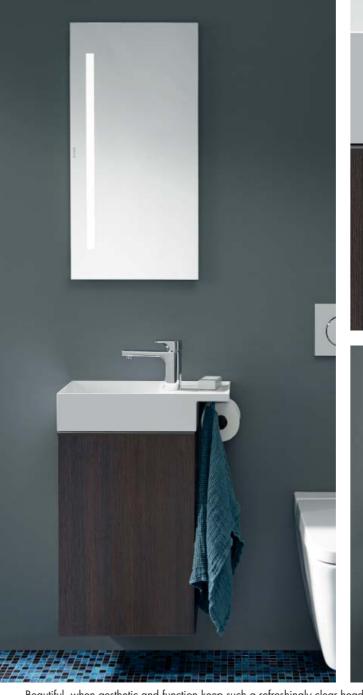

### COMPACT. CLASSY.

The clever guest bathroom collection wins you over with its sharp look.
The maximally compact mineral cast washstand with overhang provides extra shelf space which nonchalantly organises a roll of toilet paper and a hand towel.