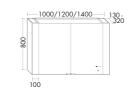

0090

Small colour variances are material based. Continuous grain pattern not possible with production.









Work top HPL



### Fronts

White matt

A0080



Basalt grey matt A0263

decor A0291



White high gloss A0258



A0092

A0098

A0254

Linen grey high gloss A0290



Anthracite high gloss Hacienda cream A0111



Merino oak decor A0283



A0270



Flanelle oak decor A0271







Marone truffle decor Hacienda black



Reed decor

Acrylic AO255

A0272

Marble white decor



A0285

Concrete grey optic A0294



rough cut A0122 cut AO123



A0292

A0282



A0253

A0264





Grey high gloss Acrylic A0257 Acrylic A0284

Small colour variances are material based. Continuous grain pattern not possible with production.

### rc40

Mirror cabinets with light control and LED-front light







### Light control



### Symbols









### Light control via movement of hand



Programme

change left















Selection: warm

Lower mood

### **ENERGY EFFICIENCY GRADE**



Illuminated mirrors

Mirror cabinets

Tall units incl. light

Vanity units incl. lighting of vanity unit



Mirror cabinets incl. indirect lighting of washbasin



**Energy efficiency** 



Description

The electronic description of our furniture consists of tested parts and complies with the requirements in the CE directives.



Dirt repellent



PEFC



**Design service** 



Warranty



**German Quality Company** 

We are members of the "German Furniture Quality Assurance Association e.V.", an association of furniture manufacturers and suppliers. It awards environmentally-friendly quality furniture its