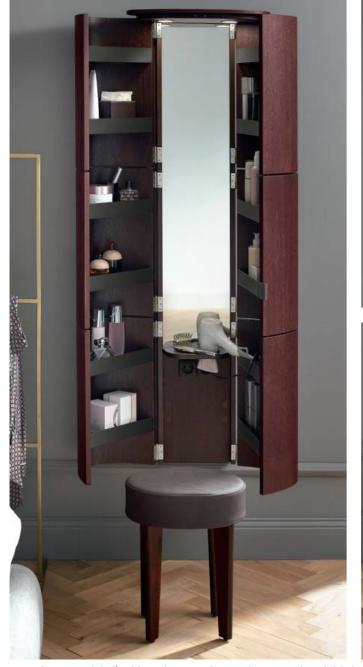

### TIME FOR PERSONALITY

Solo for elegance, grace and personality. Diva is the queen of individual bathing culture. She shows how flawlessly beautiful, seductively perfect in design and model and

temptingly sensual thousand-year-old bathing rituals are taken to a new level: a masterful game of intimacy and staging. Applause!

### Diva 2.0

The mirrored shelf, table and vanity cabinet with integrated stool delight the eye as well as the hand with irresistible perfection.

In black and white lacquer, Diva 2.0 shows its elegant-chic side and creates a collection which comes close to being art.