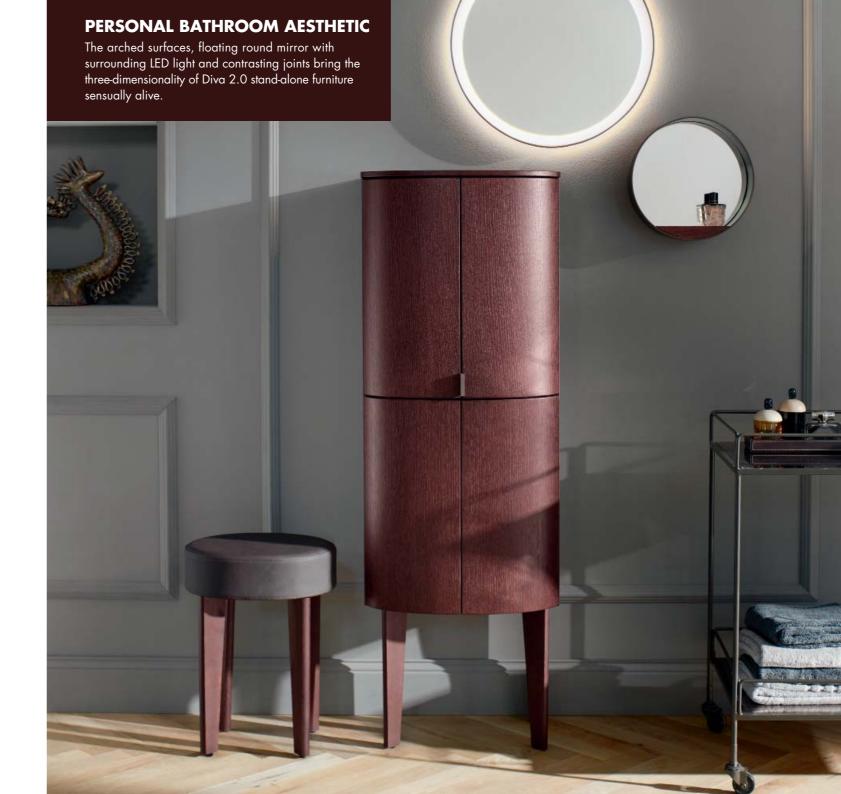

### TIME FOR PERSONALITY

Solo for elegance, grace and personality. Diva is the queen of individual bathing culture. She shows how flawlessly beautiful, seductively perfect in design and model and

temptingly sensual thousand-year-old bathing rituals are taken to a new level: a masterful game of intimacy and staging. Applause!

### Diva 2.0

The mirrored shelf, table and vanity cabinet with integrated stool delight the eye as well as the hand with irresistible perfection.

In black and white lacquer, Diva 2.0 shows its elegant-chic side and creates a collection which comes close to being art.