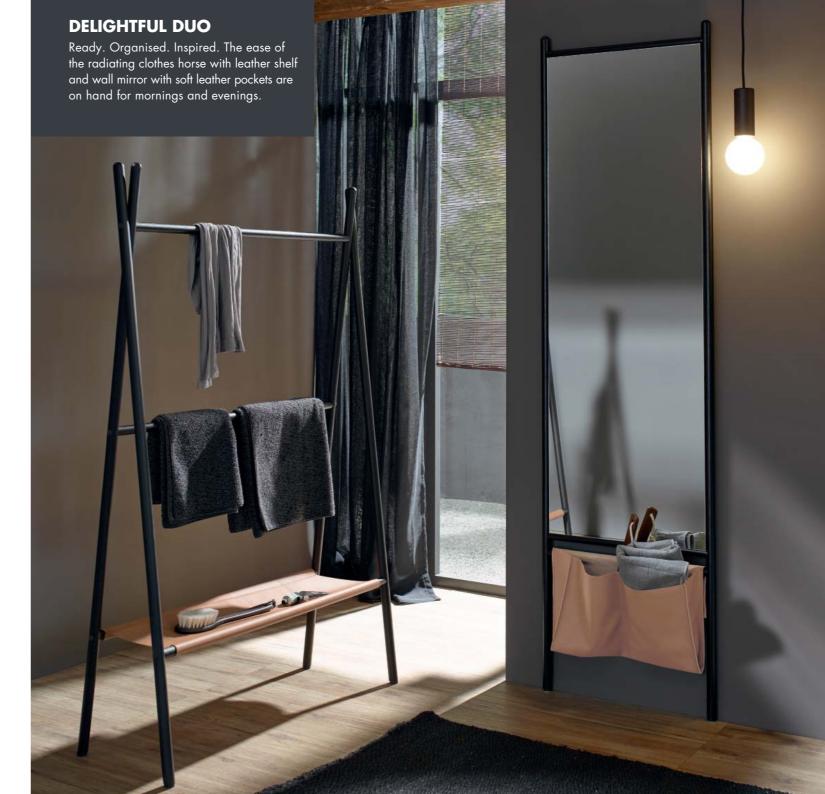

### FORM. PERFECTED.

Open. Warm-hearted. Easy. With almost incidental, subtle elegance. That's how Mya wins your heart and your bathroom. Fine solid wood meets soft leather-matte look

ceramic is also incorporated. Mya is the picture of ease - for 100 % the purest bathing pleasure.

The perfect bathroom symphony: warm light, a large mirror, an open washstand ensemble plus an inviting clothes horse – the day can start now!

Aesthetic and charisma are in the detail: soft rounded wood, subtle cool metal elements, leather tabs and subtly positioned light. A delicacy for the senses.

### Mya

The natural power of Mya's fascinating language of design is seen in the soft rounded edges.