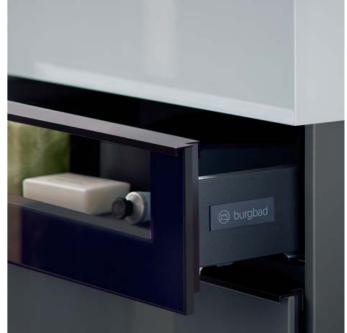

4/

Day after day, Sys30 provides stunningly beautiful surprises: In the generous wall cabinet with side access all your important things have their place. The drawer in the washstand is discretely integrated for use as a laundry holder or a bin.