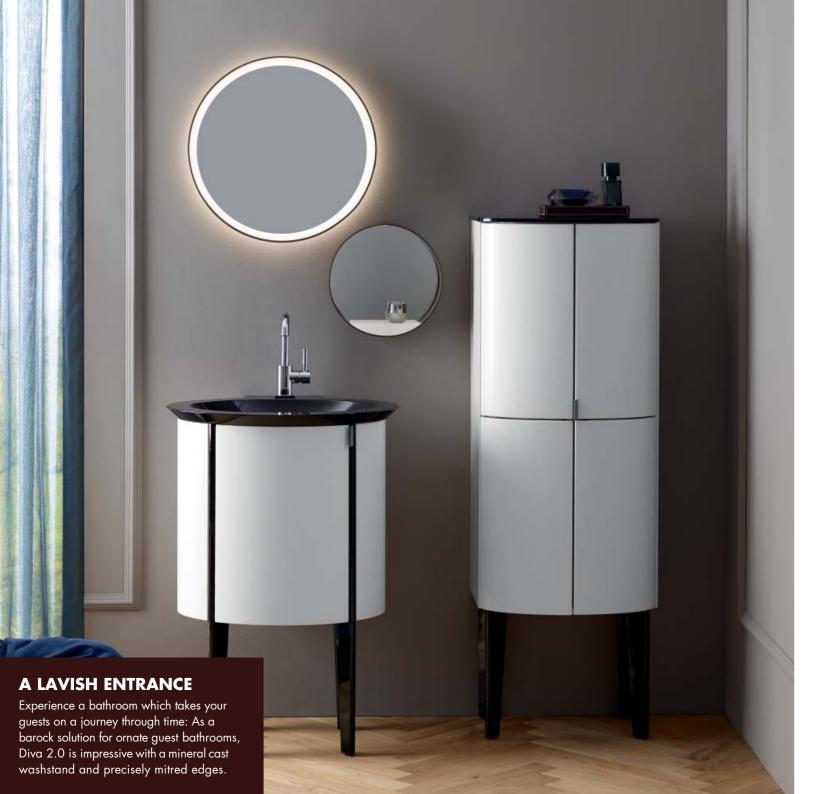

### TIME FOR PERSONALITY

Solo for elegance, grace and personality. Diva is the queen of individual bathing culture. She shows how flawlessly beautiful, seductively perfect in design and model and

temptingly sensual thousand-year-old bathing rituals are taken to a new level: a masterful game of intimacy and staging. Applause!

### Diva 2.0

The mirrored shelf, table and vanity cabinet with integrated stool delight the eye as well as the hand with irresistible perfection.

In black and white lacquer, Diva 2.0 shows its elegant-chic side and creates a collection which comes close to being art.