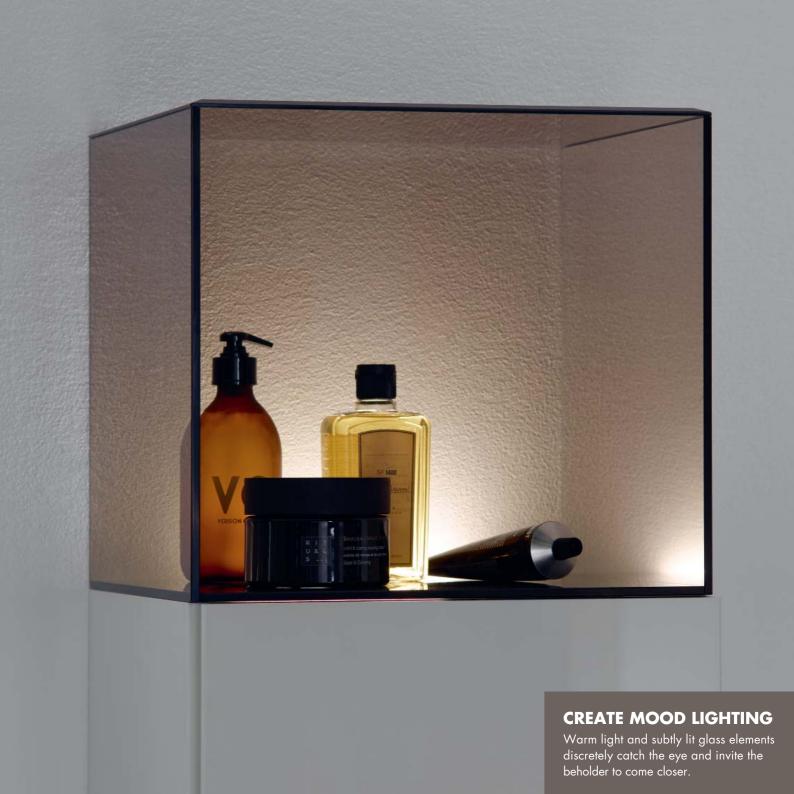

### FRAMED SPACES FOR FREE REIN.

What do you call modern bathroom culture, which combines aesthetic and free thinking? It's obvious: Junit. Dynamic precision works playfully with closed and open furniture elements. The clean lines in black combined with the slim counter and the shelves with self-healing surfaces

ensure sensational conciseness functionally as well as optically. The mineral cast countertop wash basin with subtle surface play in matte and gloss or a ceramic washstand with clean design and fine edge guides provide an invitingly graceful accent.

For everyone with a yen for clarity and accessible, light bathroom design with an expressive character.