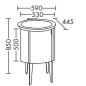

### Ceramic washbasins incl. vanity unit

Mineral cast washbasins incl. vanity unit

Tall units / Mid height unit / Racks / Wall rack

Fronts

⊢500<u></u>-85