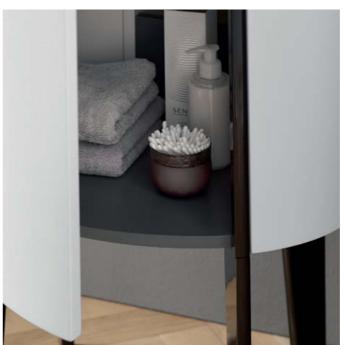

### TIME FOR PERSONALITY

Solo for elegance, grace and personality. Diva is the queen of individual bathing culture. She shows how flawlessly beautiful, seductively perfect in design and model and

temptingly sensual thousand-year-old bathing rituals are taken to a new level: a masterful game of intimacy and staging. Applause!

### Diva 2.0

The mirrored shelf, table and vanity cabinet with integrated stool delight the eye as well as the hand with irresistible perfection.

In black and white lacquer, Diva 2.0 shows its elegant-chic side and creates a collection which comes close to being art.