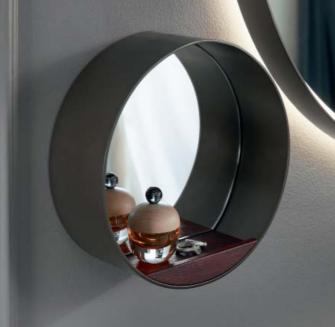

### Diva 2.0

The mirrored shelf, table and vanity cabinet with integrated stool delight the eye as well as the hand with irresistible perfection.

In black and white lacquer, Diva 2.0 shows its elegant-chic side and creates a collection which comes close to being art.