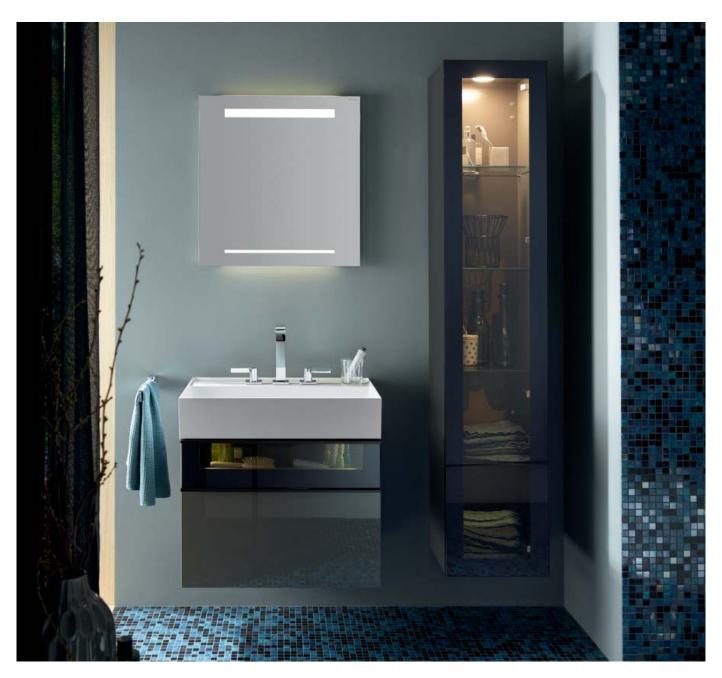

### FRAMED SPACES FOR FREE REIN.

What do you call modern bathroom culture, which combines aesthetic and free thinking? It's obvious: Junit. Dynamic precision works playfully with closed and open furniture elements. The clean lines in black combined with the slim counter and the shelves with self-healing surfaces

ensure sensational conciseness functionally as well as optically. The mineral cast countertop wash basin with subtle surface play in matte and gloss or a ceramic washstand with clean design and fine edge guides provide an invitingly graceful accent.

For everyone with a yen for clarity and accessible, light bathroom design with an expressive character.

### **AESTHETICISM IN ITS BEST FORM**

With its open, inviting and flexible character Junit makes modern extravagance suitable for everyday use. With its clean design and fine edge guide such as on the ceramic washstand its generosity and filigree are also visible.

Junit is also generous and clever on the inside: with clearly structured storage and shelf space.

The mineral cast countertop wash basin with subtle surface play in matte and gloss provides an invitingly graceful accent.