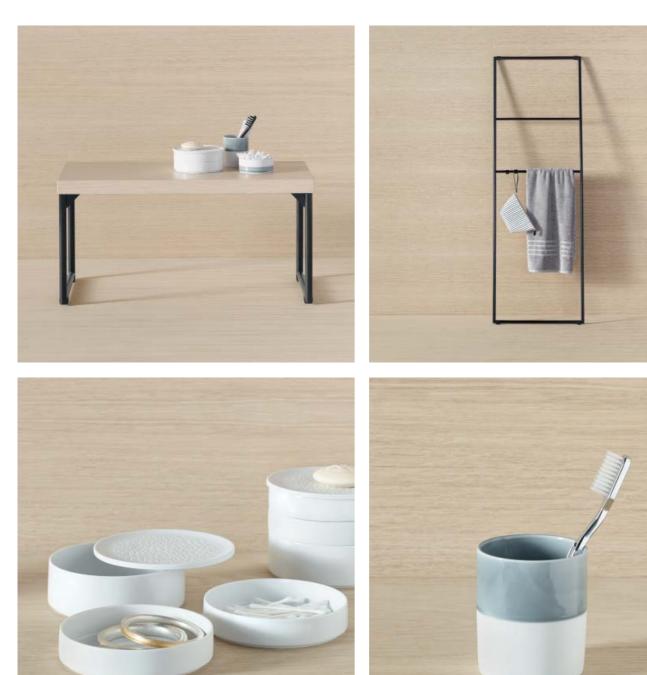

### LOVE IN THE DETAIL.

What would the bathroom ambiance be without the small things which delight the eye? Make space. Arrange the outline. Keep things within reach. Hold, hang or present. In short: practical beauty or beautiful

practicality, it makes your bathroom tasteful and creative – from all sides.

Design, quality and aesthetic hidden in the detail: these are the burgbad accessories.