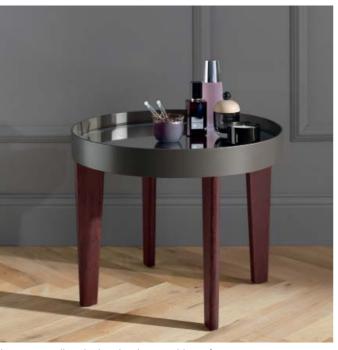

### Diva 2.0

The mirrored shelf, table and vanity cabinet with integrated stool delight the eye as well as the hand with irresistible perfection.

In black and white lacquer, Diva 2.0 shows its elegant-chic side and creates a collection which comes close to being art.