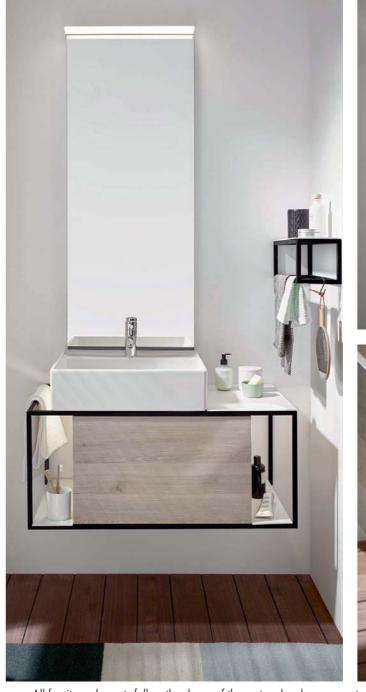

### FRAMED SPACES FOR FREE REIN.

What do you call modern bathroom culture, which combines aesthetic and free thinking? It's obvious: Junit. Dynamic precision works playfully with closed and open furniture elements. The clean lines in black combined with the slim counter and the shelves with self-healing surfaces

ensure sensational conciseness functionally as well as optically. The mineral cast countertop wash basin with subtle surface play in matte and gloss or a ceramic washstand with clean design and fine edge guides provide an invitingly graceful accent.

For everyone with a yen for clarity and accessible, light bathroom design with an expressive character.

### **AESTHETICISM IN ITS BEST FORM**

With its open, inviting and flexible character Junit makes modern extravagance suitable for everyday use. With its clean design and fine edge guide such as on the ceramic washstand its generosity and filigree are also visible.

Junit is also generous and clever on the inside: with clearly structured storage and shelf space.

The mineral cast countertop wash basin with subtle surface play in matte and gloss provides an invitingly graceful accent.

### Junit

All furniture elements follow the shape of the rectangle: clean, accentuated but never severe. It also fulfils its function almost incidentally with storage space, shelf space and a towel rail.

### PLAYING WITH A FRESH DESIGN

Junit goes to show just how surprisingly dynamic geometry can be: The asymmetric wash basin, floor unit and wall shelf celebrate the design of the cuboid.