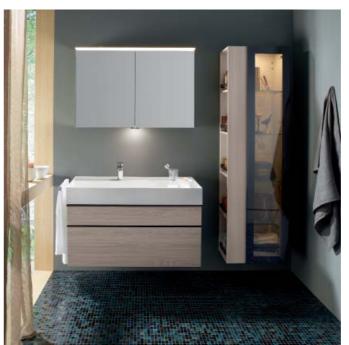

# CLARITY IN BEAUTIFUL CONSEQUENCE

Can clarity be sensual? Yumos embodies the answer to this question. Infinitely clear thanks to generous spaces which capture the space, rippling like the movement of a towel and seamlessly create further layers. In an exciting play of warm mellow block colours

or a clean white and wooden surfaces, Yumo combines transparent visual elements from tinted glass, whose integrated light fittings make an attractive appearance and insight. For a completely unprecedented vitality in the bathroom.

Decluttered serenity blends with unmistakeable personal accents: the new language of individual bathroom culture.

**COMFORT - REDUCED TO ITS MOST BEAUTIFUL** 

Even as a soloist, the Yumo single washstand hits the right notes between charmingly pragmatic with an integrated shelf space and flawless aesthetic with sleek flowing surfaces which are contrasted

The clean geometry of this bathroom furniture collection with a hauntingly beautiful twin washstand has an energetic dynamic due to the contrast of the glass elements with the light or dark fronts.

Beautiful, when aesthetic and function keep such a refreshingly clear head. The wall mirror with integrated light strip provides contrasting soft light accents. A real dream team!