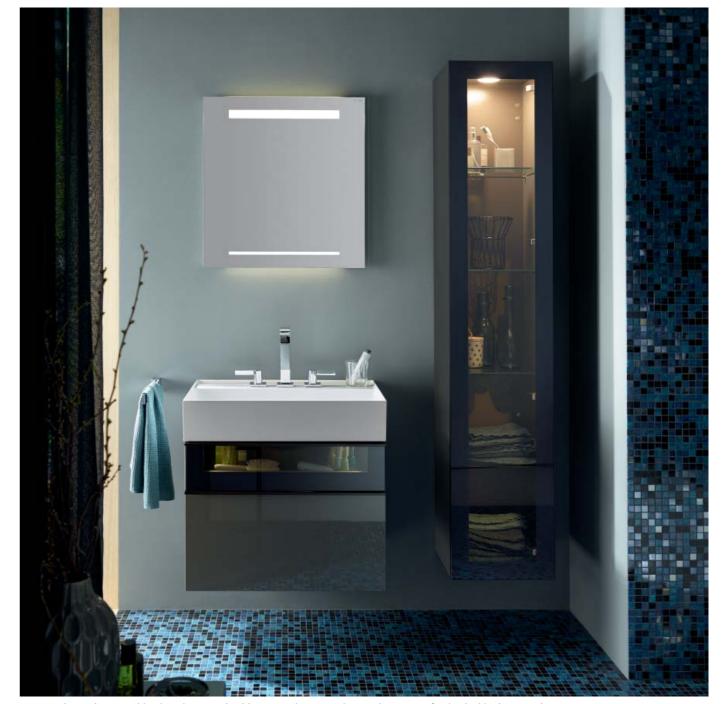

# CLARITY IN BEAUTIFUL CONSEQUENCE

Can clarity be sensual? Yumos embodies the answer to this question. Infinitely clear thanks to generous spaces which capture the space, rippling like the movement of a towel and seamlessly create further layers. In an exciting play of warm mellow block colours

or a clean white and wooden surfaces, Yumo combines transparent visual elements from tinted glass, whose integrated light fittings make an attractive appearance and insight. For a completely unprecedented vitality in the bathroom.

Decluttered serenity blends with unmistakeable personal accents: the new language of individual bathroom culture.

**COMFORT - REDUCED TO ITS MOST BEAUTIFUL** 

Even as a soloist, the Yumo single washstand hits the right notes between charmingly pragmatic with an integrated shelf space and flawless aesthetic with sleek flowing surfaces which are contrasted

elegantly with a seemingly floating front.

See and be seen: With elegant smoked glass elements Yumo is at the top if its game.

The mineral cast washstand really saves space thanks to its asymmetrical design.

### MAKES MORE SPACE

This inviting washstand discretely and charmingly steals back space with its wonderfully thin edge guides and with its flowing integrated lowered shelf space, it generously creates an arena for utensils and accessories, the most important items in your daily bathing ritual.

The clean geometry of this bathroom furniture collection with a hauntingly beautiful twin washstand has an energetic dynamic due to the contrast of the glass elements with the light or dark fronts.

Beautiful, when aesthetic and function keep such a refreshingly clear head. The wall mirror with integrated light strip provides contrasting soft light accents. A real dream team!