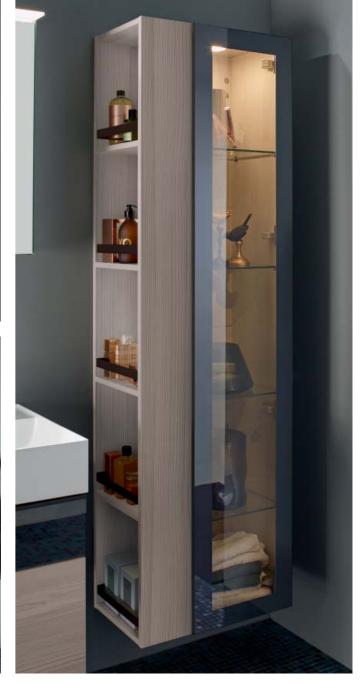

4/

Day after day, Sys30 provides stunningly beautiful surprises: In the generous wall cabinet with side access all your important things have their place. The drawer in the washstand is discretely integrated for use as a laundry holder or a bin.