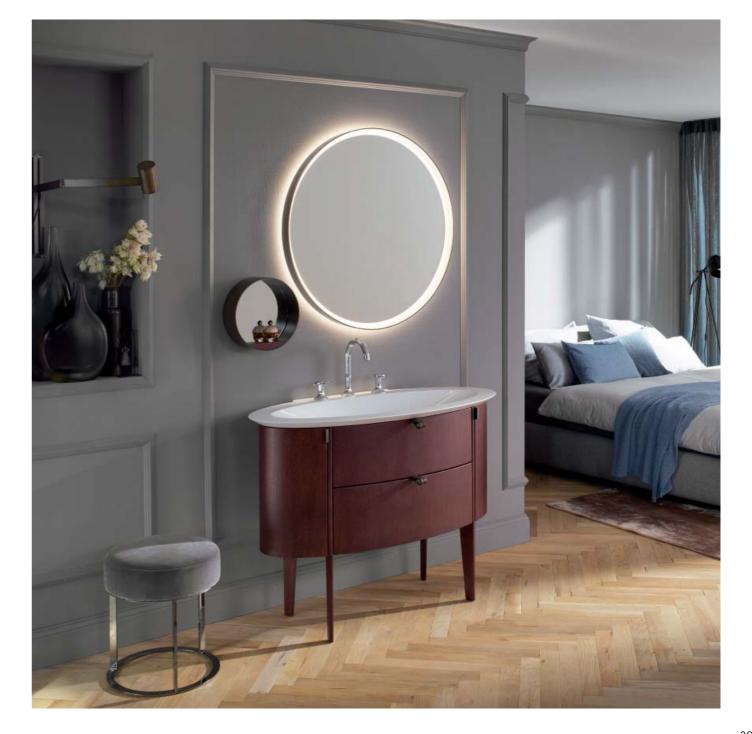

Junit is also generous and clever on the inside: with clearly structured storage and shelf space.

The mineral cast countertop wash basin with subtle surface play in matte and gloss provides an invitingly graceful accent.