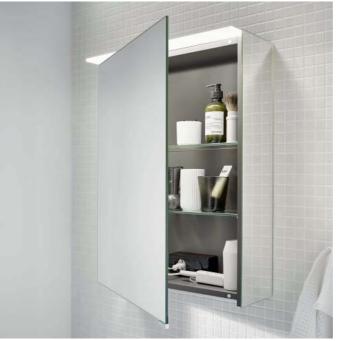

## LIGHT FOR YOUR BODY AND SOUL.

Burgbad has developed an innovative mirrored cabinet which reacts to the light needs of the people in the bathroom.

The new rc40 mirrored cabinet has a LED up-light which fills the bathroom with light. This room light acts almost like natural sunlight: it is light, soft and anti-glare. The mirrored cabinet, however, has more to

offer. It has the latest lighting control. This means you have to right light for the right time. You can choose between four light moods. The respective symbols are activated on the surface of the mirror by the sensor. The lighting control combines indirect room lighting with two elegantly integrated, anti-glare LED light pillars.