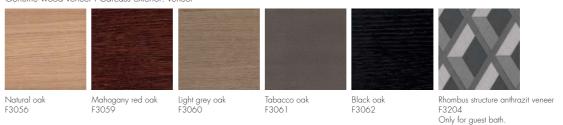

Mirror / Illuminated mirrors

Mineral cast washbasin incl. vanity unit

Tall unit / Mid height unit / Table / Stool

Guest bath

Illuminated mirror / Mineral cast washbasins incl. vanity unit

Fronts

Lacquered front, matt I Carcass exterior: lacquered

Lacquered front, high gloss I Carcass exterior: lacquered

Genuine wood veneer I Carcass exterior: veneer

Handles

Leather with drawer Brown G0176

Metal with doors Quarz metallic G0177

Small colour variances are material based. Continuous grain pattern not possible with production.