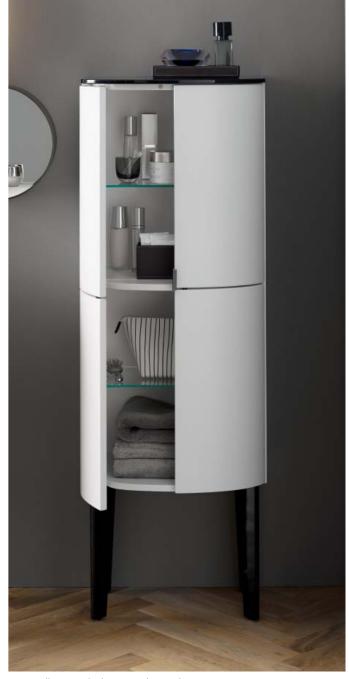

### TIME FOR PERSONALITY

Solo for elegance, grace and personality. Diva is the queen of individual bathing culture. She shows how flawlessly beautiful, seductively perfect in design and model and

temptingly sensual thousand-year-old bathing rituals are taken to a new level: a masterful game of intimacy and staging. Applause!

### Diva 2.0

The mirrored shelf, table and vanity cabinet with integrated stool delight the eye as well as the hand with irresistible perfection.

In black and white lacquer, Diva 2.0 shows its elegant-chic side and creates a collection which comes close to being art.