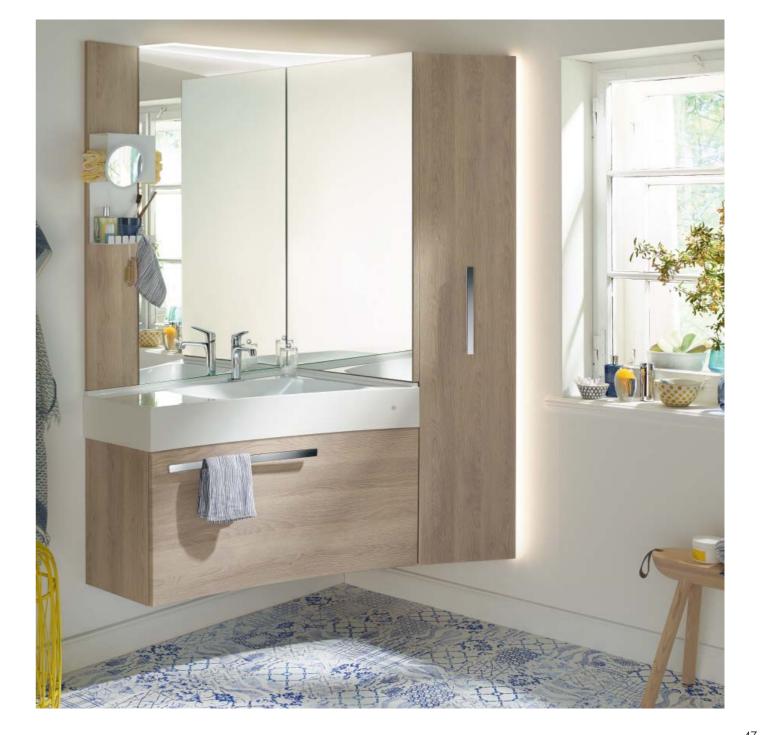

### CLEVERNESS CORNERED.

Designed with panache and dynamics – perfect for challengingly shaped bathrooms. Sys30 shows how refreshingly compelling pragmatic issues about the daily function of the bathroom can be solved when you think more laterally. At first glance: a clean friendly inviting form and design. At second glance: practical, user-friendly details: such

as the ergonomic, seamless washstand with a raised surrounding edge, the finish is just as attractive as it is hygienic. Or the delicate handle which also takes on the function of a hand towel holder. Everything is wonderful-down to the last corner.

4/

Day after day, Sys30 provides stunningly beautiful surprises: In the generous wall cabinet with side access all your important things have their place. The drawer in the washstand is discretely integrated for use as a laundry holder or a bin.