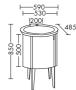

### Ceramic washbasins incl. vanity unit

Mineral cast washbasins incl. vanity unit

Tall units / Mid height unit / Racks / Wall rack

Fronts

⊢500<u></u>-85