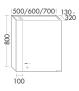

### Ceramic washbasins incl. vanity unit

Mineral cast washbasins incl. vanity unit

Tall units / Mid height unit / Racks / Wall rack

Fronts

⊢500<u></u>-85