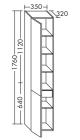

### Handle

Black anodised G0175

Small colour variances are material based. Continuous grain pattern not possible with production.

Illuminated mirrors / Lighting set

Ceramic washbasins incl. vanity unit

Tall mirror / Wardrobe-partition