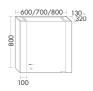

Mirror cabinets / Illuminated mirrors

Mineral cast washbasins incl. vanity unit

Tall units / Mid height units

Guest bath

Illuminated mirrors / Mineral cast washbasin incl. vanity unit

Fronts

Acrylic front high gloss I Carcass exterior: melamine gloss