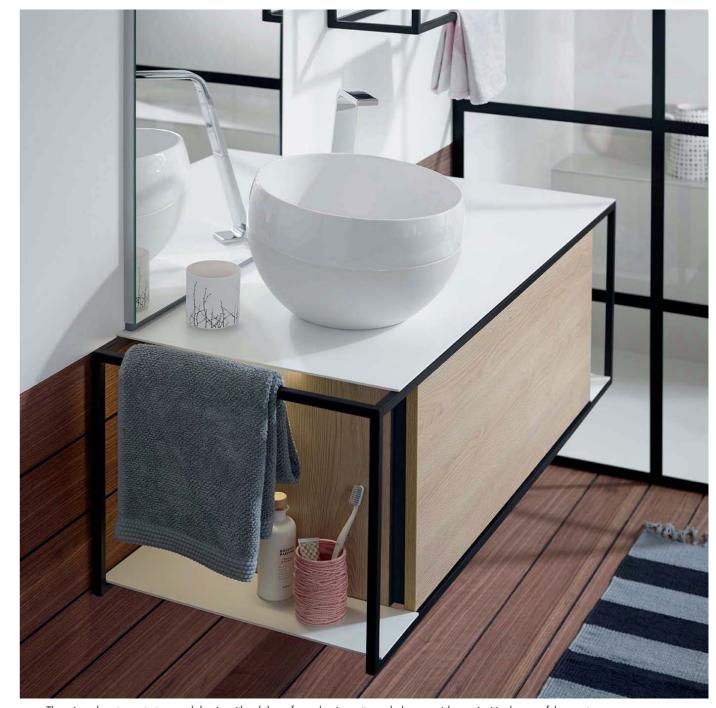

### MAKES MORE SPACE

This inviting washstand discretely and charmingly steals back space with its wonderfully thin edge guides and with its flowing integrated lowered shelf space, it generously creates an arena for utensils and accessories, the most important items in your daily bathing ritual.

The clean geometry of this bathroom furniture collection with a hauntingly beautiful twin washstand has an energetic dynamic due to the contrast of the glass elements with the light or dark fronts.

Beautiful, when aesthetic and function keep such a refreshingly clear head. The wall mirror with integrated light strip provides contrasting soft light accents. A real dream team!

### COMPACT. CLASSY.

The clever guest bathroom collection wins you over with its sharp look.
The maximally compact mineral cast washstand with overhang provides extra shelf space which nonchalantly organises a roll of toilet paper and a hand towel.