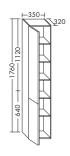

### Handle

Black anodised G0175

Small colour variances are material based. Continuous grain pattern not possible with production.

Illuminated mirrors / Lighting set

Ceramic washbasins incl. vanity unit

Tall mirror / Wardrobe-partition