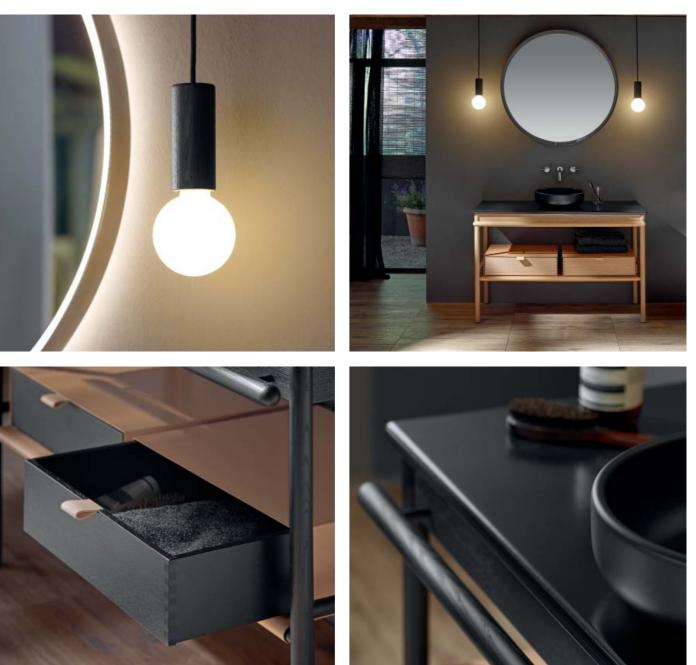

### FRAMED SPACES FOR FREE REIN.

What do you call modern bathroom culture, which combines aesthetic and free thinking? It's obvious: Junit. Dynamic precision works playfully with closed and open furniture elements. The clean lines in black combined with the slim counter and the shelves with self-healing surfaces

ensure sensational conciseness functionally as well as optically. The mineral cast countertop wash basin with subtle surface play in matte and gloss or a ceramic washstand with clean design and fine edge guides provide an invitingly graceful accent.

### **AESTHETICISM IN ITS BEST FORM**

With its open, inviting and flexible character Junit makes modern extravagance suitable for everyday use. With its clean design and fine edge guide such as on the ceramic washstand its generosity and filigree are also visible.

Junit is also generous and clever on the inside: with clearly structured storage and shelf space.

The mineral cast countertop wash basin with subtle surface play in matte and gloss provides an invitingly graceful accent.