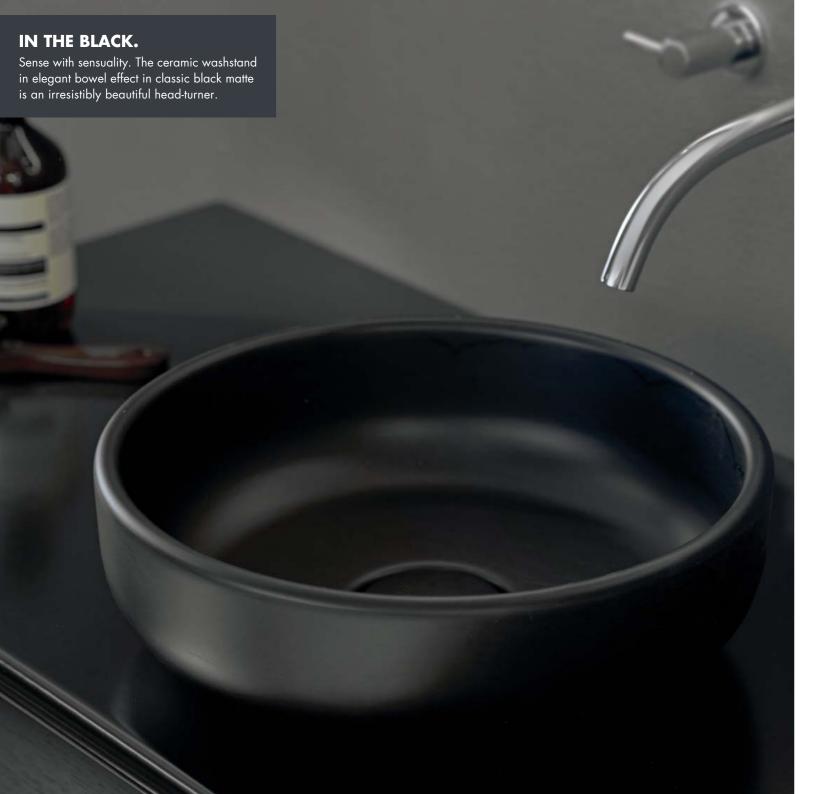

ensure sensational conciseness functionally as well as optically. The mineral cast countertop wash basin with subtle surface play in matte and gloss or a ceramic washstand with clean design and fine edge guides provide an invitingly graceful accent.

Junit is also generous and clever on the inside: with clearly structured storage and shelf space.

The mineral cast countertop wash basin with subtle surface play in matte and gloss provides an invitingly graceful accent.