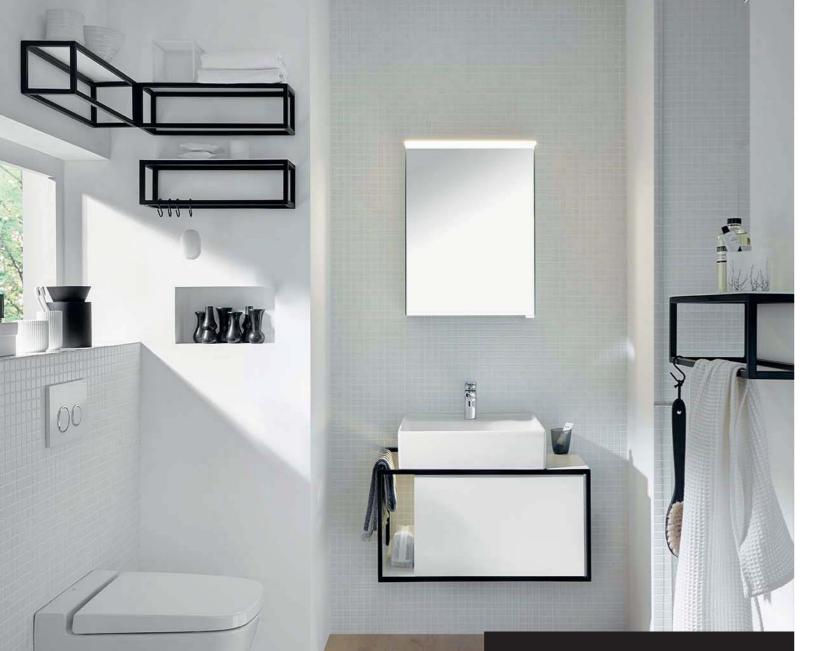

### COMPACT. CLASSY.

The clever guest bathroom collection wins you over with its sharp look.
The maximally compact mineral cast washstand with overhang provides extra shelf space which nonchalantly organises a roll of toilet paper and a hand towel.