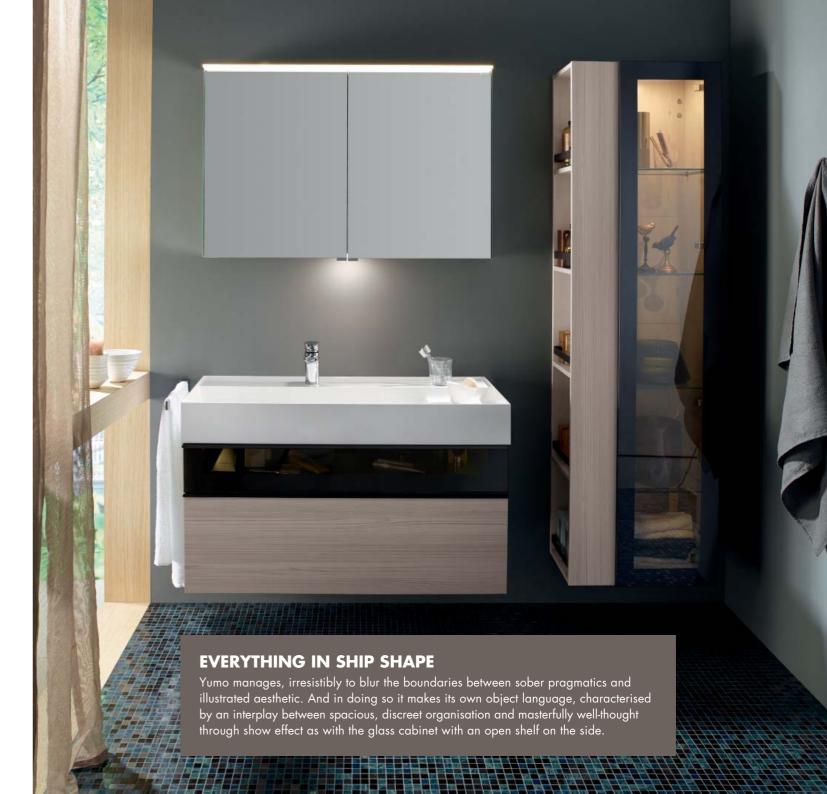

# CLARITY IN BEAUTIFUL CONSEQUENCE

Can clarity be sensual? Yumos embodies the answer to this question. Infinitely clear thanks to generous spaces which capture the space, rippling like the movement of a towel and seamlessly create further layers. In an exciting play of warm mellow block colours

or a clean white and wooden surfaces, Yumo combines transparent visual elements from tinted glass, whose integrated light fittings make an attractive appearance and insight. For a completely unprecedented vitality in the bathroom.

Decluttered serenity blends with unmistakeable personal accents: the new language of individual bathroom culture.

**COMFORT - REDUCED TO ITS MOST BEAUTIFUL** 

Even as a soloist, the Yumo single washstand hits the right notes between charmingly pragmatic with an integrated shelf space and flawless aesthetic with sleek flowing surfaces which are contrasted

The clean geometry of this bathroom furniture collection with a hauntingly beautiful twin washstand has an energetic dynamic due to the contrast of the glass elements with the light or dark fronts.

Beautiful, when aesthetic and function keep such a refreshingly clear head. The wall mirror with integrated light strip provides contrasting soft light accents. A real dream team!