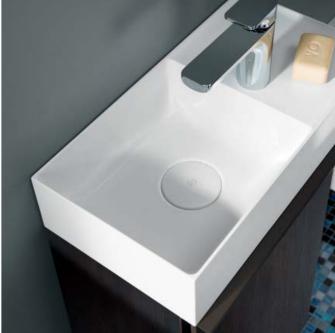

### COMPACT. CLASSY.

The clever guest bathroom collection wins you over with its sharp look.
The maximally compact mineral cast washstand with overhang provides extra shelf space which nonchalantly organises a roll of toilet paper and a hand towel.