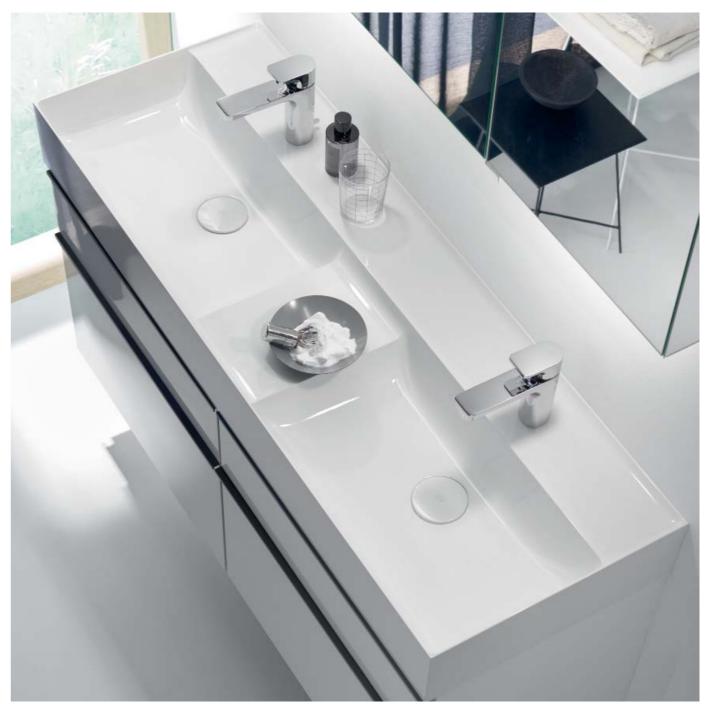

### CLEVERNESS CORNERED.

Designed with panache and dynamics – perfect for challengingly shaped bathrooms. Sys30 shows how refreshingly compelling pragmatic issues about the daily function of the bathroom can be solved when you think more laterally. At first glance: a clean friendly inviting form and design. At second glance: practical, user-friendly details: such

as the ergonomic, seamless washstand with a raised surrounding edge, the finish is just as attractive as it is hygienic. Or the delicate handle which also takes on the function of a hand towel holder. Everything is wonderful-down to the last corner.