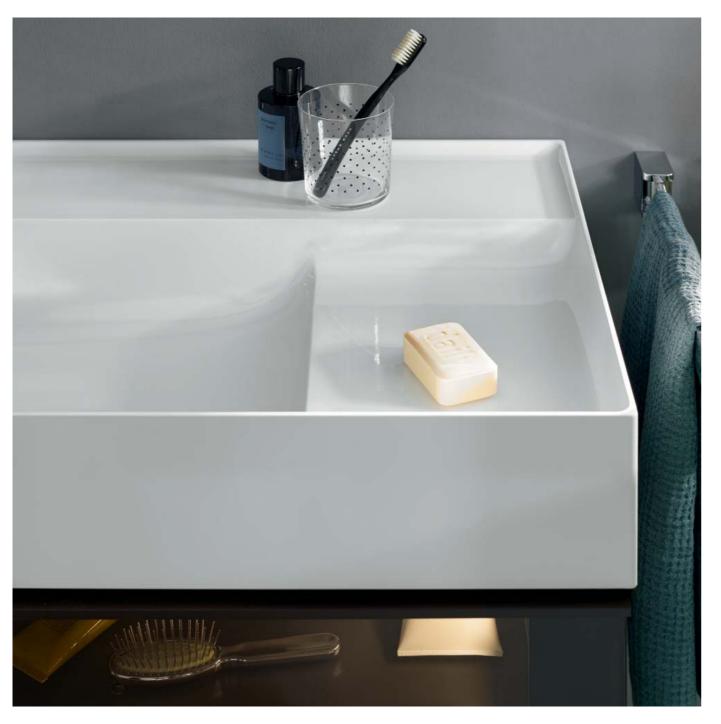

# CLARITY IN BEAUTIFUL CONSEQUENCE

Can clarity be sensual? Yumos embodies the answer to this question. Infinitely clear thanks to generous spaces which capture the space, rippling like the movement of a towel and seamlessly create further layers. In an exciting play of warm mellow block colours

or a clean white and wooden surfaces, Yumo combines transparent visual elements from tinted glass, whose integrated light fittings make an attractive appearance and insight. For a completely unprecedented vitality in the bathroom.

Decluttered serenity blends with unmistakeable personal accents: the new language of individual bathroom culture.

**COMFORT - REDUCED TO ITS MOST BEAUTIFUL** 

Even as a soloist, the Yumo single washstand hits the right notes between charmingly pragmatic with an integrated shelf space and flawless aesthetic with sleek flowing surfaces which are contrasted

elegantly with a seemingly floating front.

See and be seen: With elegant smoked glass elements Yumo is at the top if its game.

The mineral cast washstand really saves space thanks to its asymmetrical design.

### MAKES MORE SPACE

This inviting washstand discretely and charmingly steals back space with its wonderfully thin edge guides and with its flowing integrated lowered shelf space, it generously creates an arena for utensils and accessories, the most important items in your daily bathing ritual.