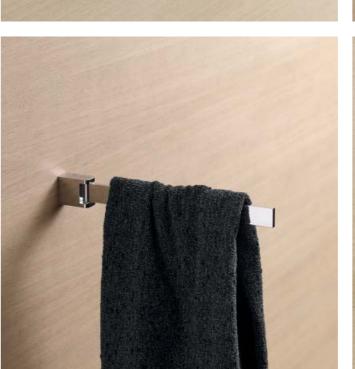

### Junit

All furniture elements follow the shape of the rectangle: clean, accentuated but never severe. It also fulfils its function almost incidentally with storage space, shelf space and a towel rail.

as the ergonomic, seamless washstand with a raised surrounding edge, the finish is just as attractive as it is hygienic. Or the delicate handle which also takes on the function of a hand towel holder. Everything is wonderful-down to the last corner.