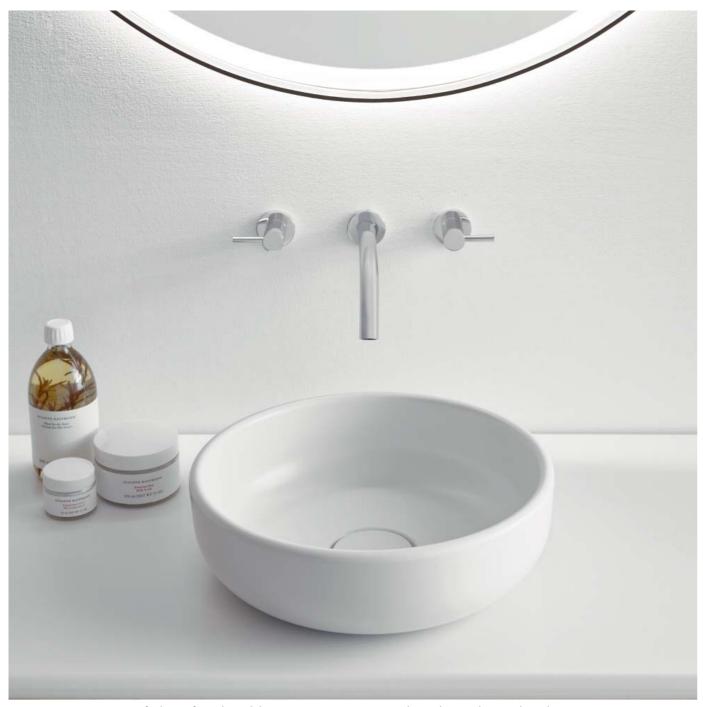

### COMPACT. CLASSY.

The clever guest bathroom collection wins you over with its sharp look.
The maximally compact mineral cast washstand with overhang provides extra shelf space which nonchalantly organises a roll of toilet paper and a hand towel.