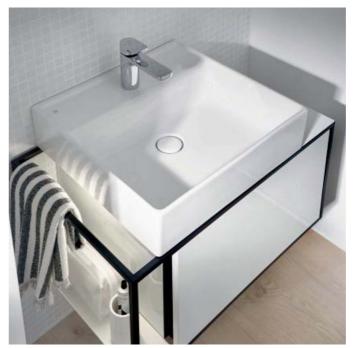

### FRAMED SPACES FOR FREE REIN.

What do you call modern bathroom culture, which combines aesthetic and free thinking? It's obvious: Junit. Dynamic precision works playfully with closed and open furniture elements. The clean lines in black combined with the slim counter and the shelves with self-healing surfaces

ensure sensational conciseness functionally as well as optically. The mineral cast countertop wash basin with subtle surface play in matte and gloss or a ceramic washstand with clean design and fine edge guides provide an invitingly graceful accent.

For everyone with a yen for clarity and accessible, light bathroom design with an expressive character.