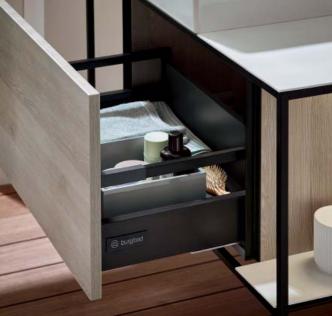

Junit is also generous and clever on the inside: with clearly structured storage and shelf space.

The mineral cast countertop wash basin with subtle surface play in matte and gloss provides an invitingly graceful accent.

4/

Day after day, Sys30 provides stunningly beautiful surprises: In the generous wall cabinet with side access all your important things have their place. The drawer in the washstand is discretely integrated for use as a laundry holder or a bin.