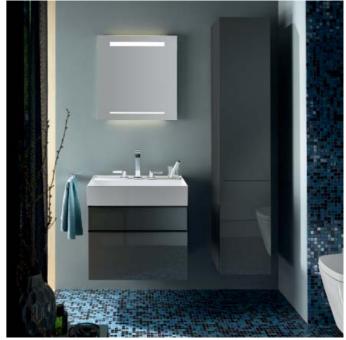

### CLEVERNESS CORNERED.

Designed with panache and dynamics – perfect for challengingly shaped bathrooms. Sys30 shows how refreshingly compelling pragmatic issues about the daily function of the bathroom can be solved when you think more laterally. At first glance: a clean friendly inviting form and design. At second glance: practical, user-friendly details: such

as the ergonomic, seamless washstand with a raised surrounding edge, the finish is just as attractive as it is hygienic. Or the delicate handle which also takes on the function of a hand towel holder. Everything is wonderful-down to the last corner.

4/

Day after day, Sys30 provides stunningly beautiful surprises: In the generous wall cabinet with side access all your important things have their place. The drawer in the washstand is discretely integrated for use as a laundry holder or a bin.