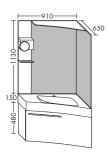

### COMPACT. CLASSY.

The clever guest bathroom collection wins you over with its sharp look.
The maximally compact mineral cast washstand with overhang provides extra shelf space which nonchalantly organises a roll of toilet paper and a hand towel.