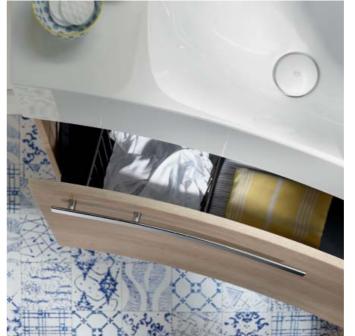

4/

Day after day, Sys30 provides stunningly beautiful surprises: In the generous wall cabinet with side access all your important things have their place. The drawer in the washstand is discretely integrated for use as a laundry holder or a bin.