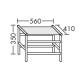

### Ceramic washbasins incl. vanity unit

Mineral cast washbasins incl. vanity unit

Tall units / Mid height unit / Racks / Wall rack

Fronts

⊢500<u></u>-85