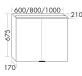

Fronts

⊢500<u></u>-85

### Acrylic front high gloss I Carcass exterior: melamine gloss



White high gloss F3148

Grey high gloss F3149

### Melamine front I Carcass: melamine







Cashmere oak decor F3150 Flanelle oak decor F3151

Marone truffle decor F3152

### Handle



Black anodised G0175

Small colour variances are material based. Continuous grain pattern not possible with production.

Illuminated mirrors / Lighting set







Ceramic washbasins incl. vanity unit





Tall mirror / Wardrobe-partition





Towel rail / Bench / Wash bag







Fronts

Genuine wood veneer I Carcass exterior: veneer



Natural oak F3191

Dark grey oak matt F3192

Small colour variances are material based. Continuous grain pattern not possible with production.

Mirror cabinets / Illuminated mirrors











Mineral cast washbasins incl. vanity unit













Tall units / Mid height units











Guest bath

Illuminated mirrors / Mineral cast washbasin incl. vanity unit







Fronts

Acrylic front high gloss I Carcass exterior: melamine gloss



White high gloss F3193

Grey high gloss F3194

Black high gloss F3195

Yumo

Melamine front I Carcass: melamine



Glass colour

Long line handle



Smoked glass bronze Mocca G0179



Small colour variances are material based. Continuous grain pattern not possible with production.

### Corner solutions









Fronts

Thermoformed front I Carcass: Melamine



White matt Basalt grey matt F2236 464



White high gloss

461



Linen grey high gloss Anthracite high gloss F0945 F0946



Merino oak decor F2752



Cashmere oak decor F2237