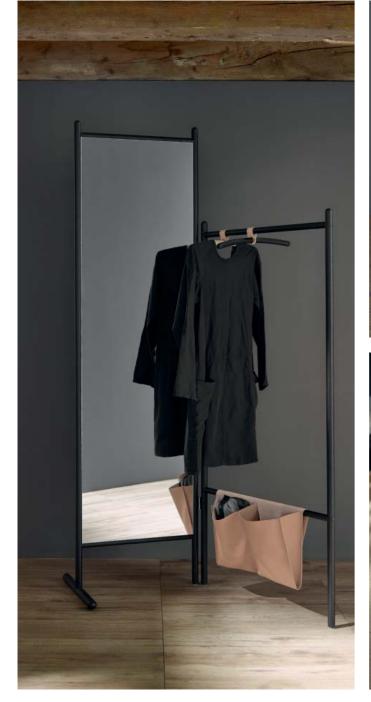

### Junit

All furniture elements follow the shape of the rectangle: clean, accentuated but never severe. It also fulfils its function almost incidentally with storage space, shelf space and a towel rail.