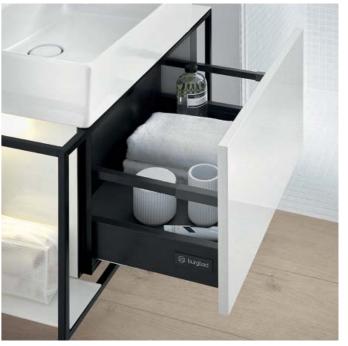

### **AESTHETICISM IN ITS BEST FORM**

With its open, inviting and flexible character Junit makes modern extravagance suitable for everyday use. With its clean design and fine edge guide such as on the ceramic washstand its generosity and filigree are also visible.

Junit is also generous and clever on the inside: with clearly structured storage and shelf space.

The mineral cast countertop wash basin with subtle surface play in matte and gloss provides an invitingly graceful accent.