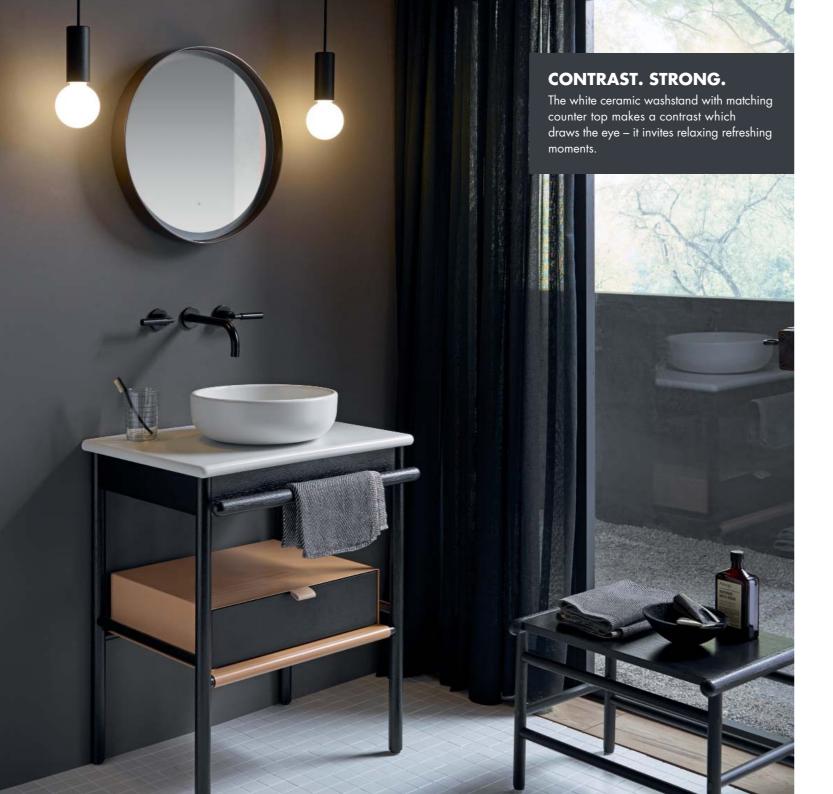

### FRAMED SPACES FOR FREE REIN.

What do you call modern bathroom culture, which combines aesthetic and free thinking? It's obvious: Junit. Dynamic precision works playfully with closed and open furniture elements. The clean lines in black combined with the slim counter and the shelves with self-healing surfaces

ensure sensational conciseness functionally as well as optically. The mineral cast countertop wash basin with subtle surface play in matte and gloss or a ceramic washstand with clean design and fine edge guides provide an invitingly graceful accent.

For everyone with a yen for clarity and accessible, light bathroom design with an expressive character.