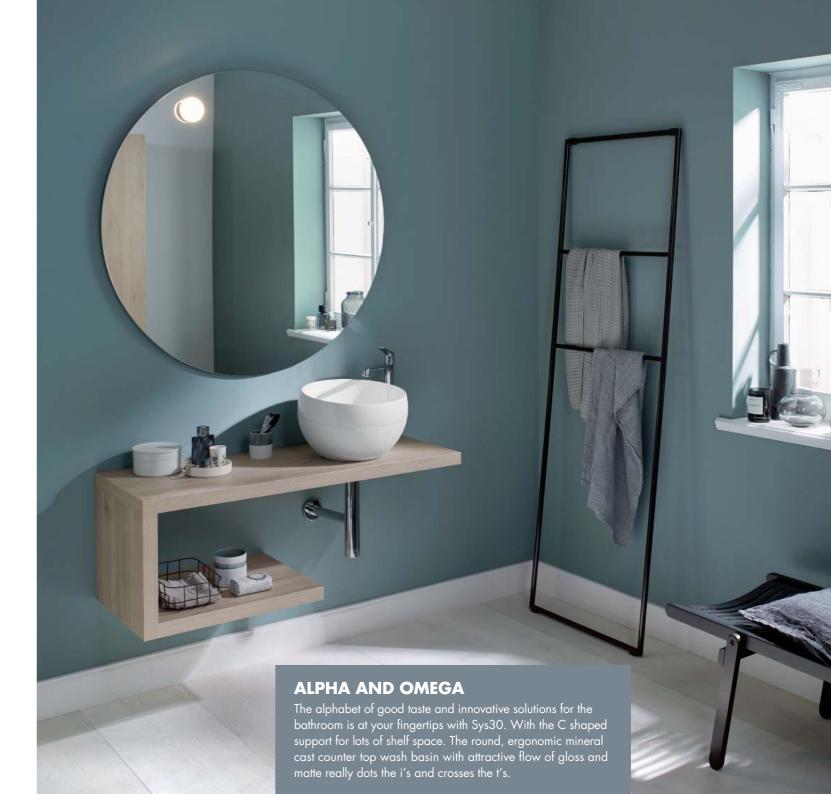

### CLEVERNESS CORNERED.

Designed with panache and dynamics – perfect for challengingly shaped bathrooms. Sys30 shows how refreshingly compelling pragmatic issues about the daily function of the bathroom can be solved when you think more laterally. At first glance: a clean friendly inviting form and design. At second glance: practical, user-friendly details: such

as the ergonomic, seamless washstand with a raised surrounding edge, the finish is just as attractive as it is hygienic. Or the delicate handle which also takes on the function of a hand towel holder. Everything is wonderful-down to the last corner.

4/

Day after day, Sys30 provides stunningly beautiful surprises: In the generous wall cabinet with side access all your important things have their place. The drawer in the washstand is discretely integrated for use as a laundry holder or a bin.