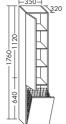

### Handle

Black anodised G0175

Small colour variances are material based. Continuous grain pattern not possible with production.

Illuminated mirrors / Lighting set

Ceramic washbasins incl. vanity unit

Tall mirror / Wardrobe-partition