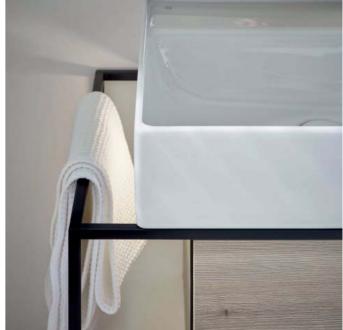

### Junit

All furniture elements follow the shape of the rectangle: clean, accentuated but never severe. It also fulfils its function almost incidentally with storage space, shelf space and a towel rail.

as the ergonomic, seamless washstand with a raised surrounding edge, the finish is just as attractive as it is hygienic. Or the delicate handle which also takes on the function of a hand towel holder. Everything is wonderful-down to the last corner.