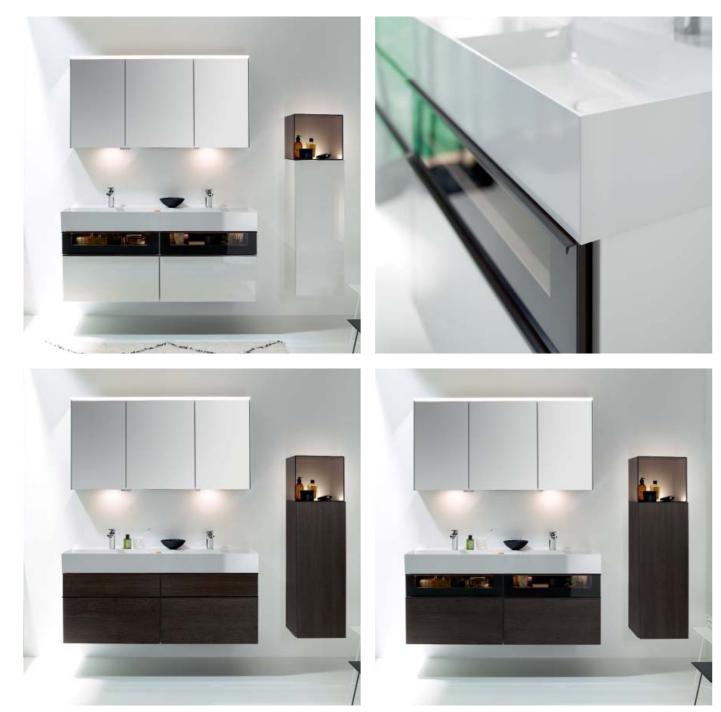

al bathroom culture.



**COMFORT - REDUCED TO ITS MOST BEAUTIFUL** 

Even as a soloist, the Yumo single washstand hits the right notes between charmingly pragmatic with an integrated shelf space and flawless aesthetic with sleek flowing surfaces which are contrasted

elegantly with a seemingly floating front.







See and be seen: With elegant smoked glass elements Yumo is at the top if its game.













The mineral cast washstand really saves space thanks to its asymmetrical design.



### MAKES MORE SPACE

This inviting washstand discretely and charmingly steals back space with its wonderfully thin edge guides and with its flowing integrated lowered shelf space, it generously creates an arena for utensils and accessories, the most important items in your daily bathing ritual.





The clean geometry of this bathroom furniture collection with a hauntingly beautiful twin washstand has an energetic dynamic due to the contrast of the glass elements with the light or dark fronts.









Beautiful, when aesthetic and function keep such a refreshingly clear head. The wall mirror with integrated light strip provides contrasting soft light accents. A real dream team!

### COMPACT. CLASSY.

The clever guest bathroom collection wins you over with its sharp look.
The maximally compact mineral cast washstand with overhang provides extra shelf space which nonchalantly organises a roll of toilet paper and a hand towel.

### FORM. PERFECTED.

Open. Warm-hearted. Easy. With almost incidental, subtle elegance. That's how Mya wins your heart and your bathroom. Fine solid wood meet