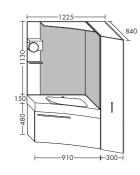

### MAKES MORE SPACE

This inviting washstand discretely and charmingly steals back space with its wonderfully thin edge guides and with its flowing integrated lowered shelf space, it generously creates an arena for utensils and accessories, the most important items in your daily bathing ritual.

The clean geometry of this bathroom furniture collection with a hauntingly beautiful twin washstand has an energetic dynamic due to the contrast of the glass elements with the light or dark fronts.

Beautiful, when aesthetic and function keep such a refreshingly clear head. The wall mirror with integrated light strip provides contrasting soft light accents. A real dream team!