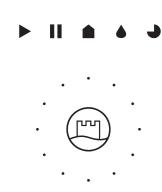

offer. It has the latest lighting control. This means you have to right light for the right time. You can choose between four light moods. The respective symbols are activated on the surface of the mirror by the sensor. The lighting control combines indirect room lighting with two elegantly integrated, anti-glare LED light pillars.

### Symbols

### Light control via movement of hand

Programme

change left

Selection: warm

Lower mood