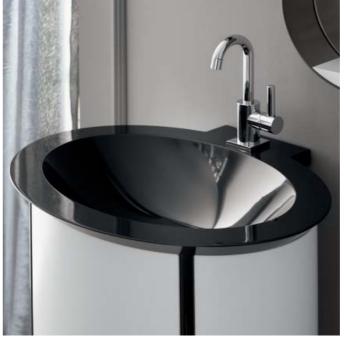

### TIME FOR PERSONALITY

Solo for elegance, grace and personality. Diva is the queen of individual bathing culture. She shows how flawlessly beautiful, seductively perfect in design and model and

temptingly sensual thousand-year-old bathing rituals are taken to a new level: a masterful game of intimacy and staging. Applause!

### Diva 2.0

The mirrored shelf, table and vanity cabinet with integrated stool delight the eye as well as the hand with irresistible perfection.

In black and white lacquer, Diva 2.0 shows its elegant-chic side and creates a collection which comes close to being art.