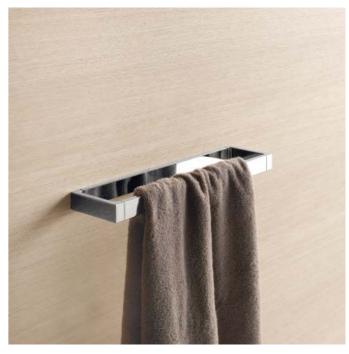

### Junit

All furniture elements follow the shape of the rectangle: clean, accentuated but never severe. It also fulfils its function almost incidentally with storage space, shelf space and a towel rail.

as the ergonomic, seamless washstand with a raised surrounding edge, the finish is just as attractive as it is hygienic. Or the delicate handle which also takes on the function of a hand towel holder. Everything is wonderful-down to the last corner.