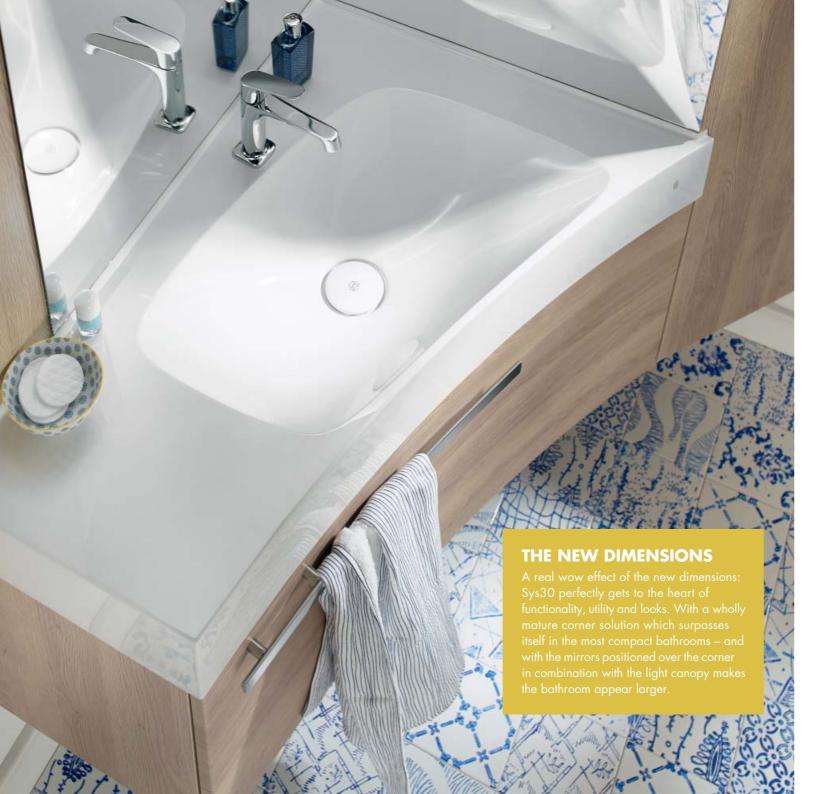

### CLEVERNESS CORNERED.

Designed with panache and dynamics – perfect for challengingly shaped bathrooms. Sys30 shows how refreshingly compelling pragmatic issues about the daily function of the bathroom can be solved when you think more laterally. At first glance: a clean friendly inviting form and design. At second glance: practical, user-friendly details: such

as the ergonomic, seamless washstand with a raised surrounding edge, the finish is just as attractive as it is hygienic. Or the delicate handle which also takes on the function of a hand towel holder. Everything is wonderful-down to the last corner.