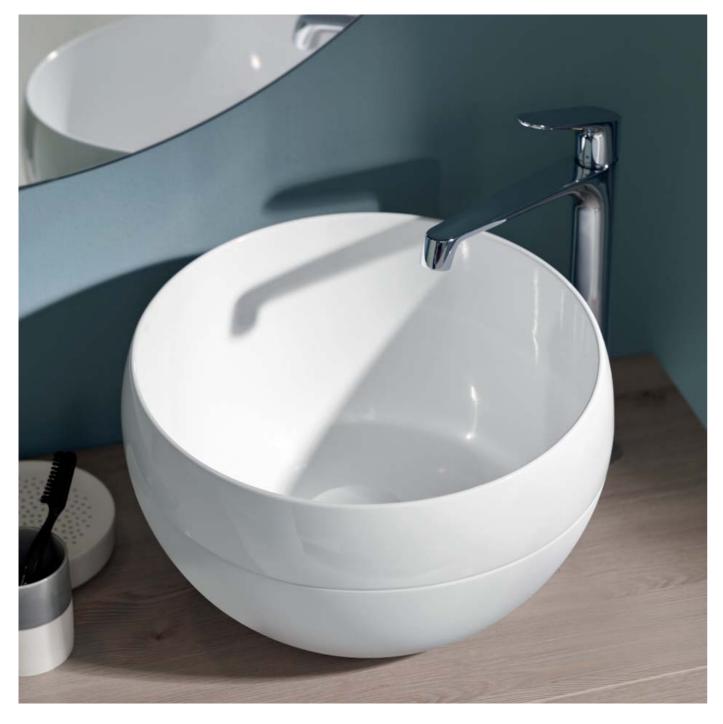

elegantly with a seemingly floating front.

See and be seen: With elegant smoked glass elements Yumo is at the top if its game.

The mineral cast washstand really saves space thanks to its asymmetrical design.

### MAKES MORE SPACE

This inviting washstand discretely and charmingly steals back space with its wonderfully thin edge guides and with its flowing integrated lowered shelf space, it generously creates an arena for utensils and accessories, the most important items in your daily bathing ritual.

### COMPACT. CLASSY.

The clever guest bathroom collection wins you over with its sharp look.
The maximally compact mineral cast washstand with overhang provides extra shelf space which nonchalantly organises a roll of toilet paper and a hand towel.