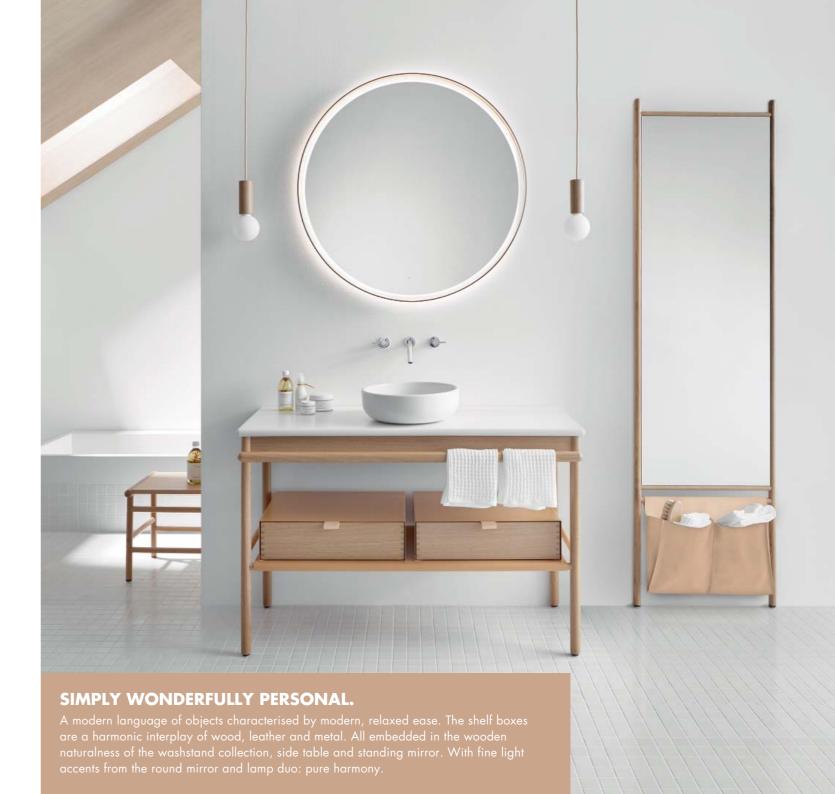

### FORM. PERFECTED.

Open. Warm-hearted. Easy. With almost incidental, subtle elegance. That's how Mya wins your heart and your bathroom. Fine solid wood meets soft leather-matte look

ceramic is also incorporated. Mya is the picture of ease - for 100 % the purest bathing pleasure.

The perfect bathroom symphony: warm light, a large mirror, an open washstand ensemble plus an inviting clothes horse – the day can start now!

Aesthetic and charisma are in the detail: soft rounded wood, subtle cool metal elements, leather tabs and subtly positioned light. A delicacy for the senses.

### Mya

The natural power of Mya's fascinating language of design is seen in the soft rounded edges.

### Mya

Purity requirements – perfectly transformed in stylish ceramic counter top in matte white with a matching washstand top.