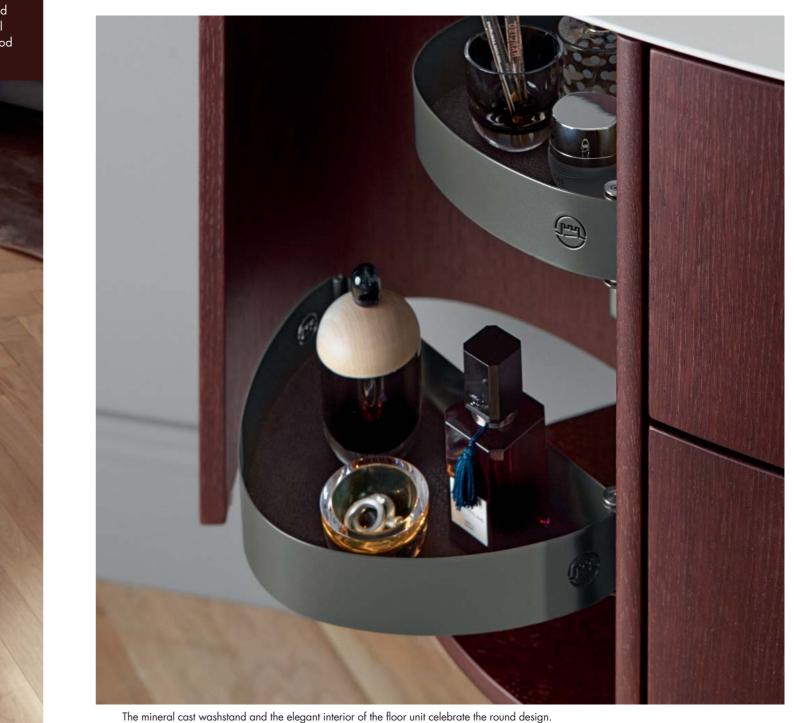

### Mya

Purity requirements – perfectly transformed in stylish ceramic counter top in matte white with a matching washstand top.