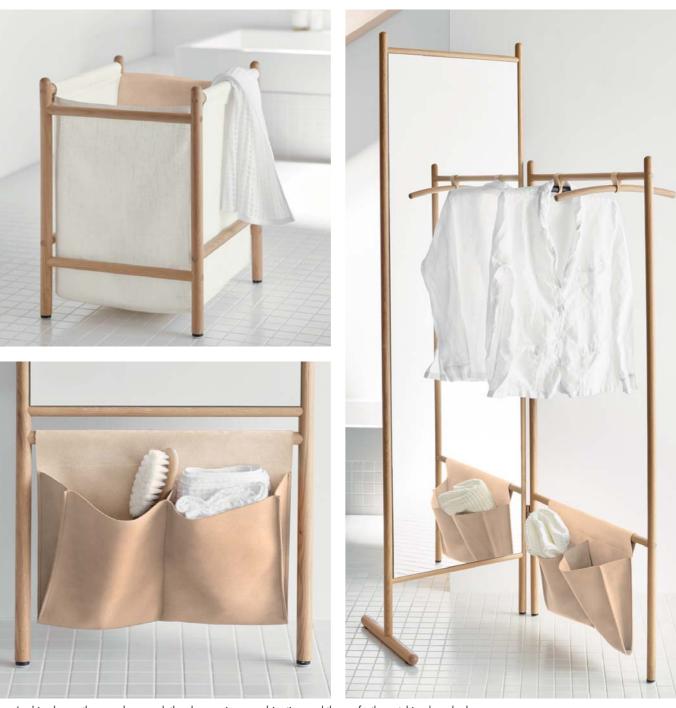

The perfect bathroom symphony: warm light, a large mirror, an open washstand ensemble plus an inviting clothes horse – the day can start now!

Aesthetic and charisma are in the detail: soft rounded wood, subtle cool metal elements, leather tabs and subtly positioned light. A delicacy for the senses.