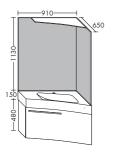

### COMPACT. CLASSY.

The clever guest bathroom collection wins you over with its sharp look.
The maximally compact mineral cast washstand with overhang provides extra shelf space which nonchalantly organises a roll of toilet paper and a hand towel.