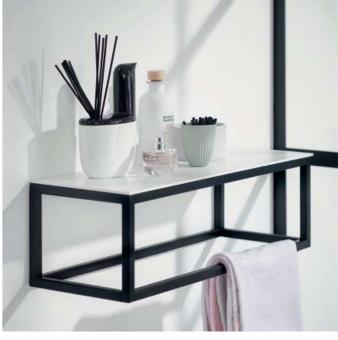

### **SENSATIONAL STUNNING STYLE**

The generous mirror and the extra slim white shelf space make the rectangle perfect structured for everyday use. The new formula for ensuring a stylish bathroom: Junit

### Junit

All furniture elements follow the shape of the rectangle: clean, accentuated but never severe. It also fulfils its function almost incidentally with storage space, shelf space and a towel rail.