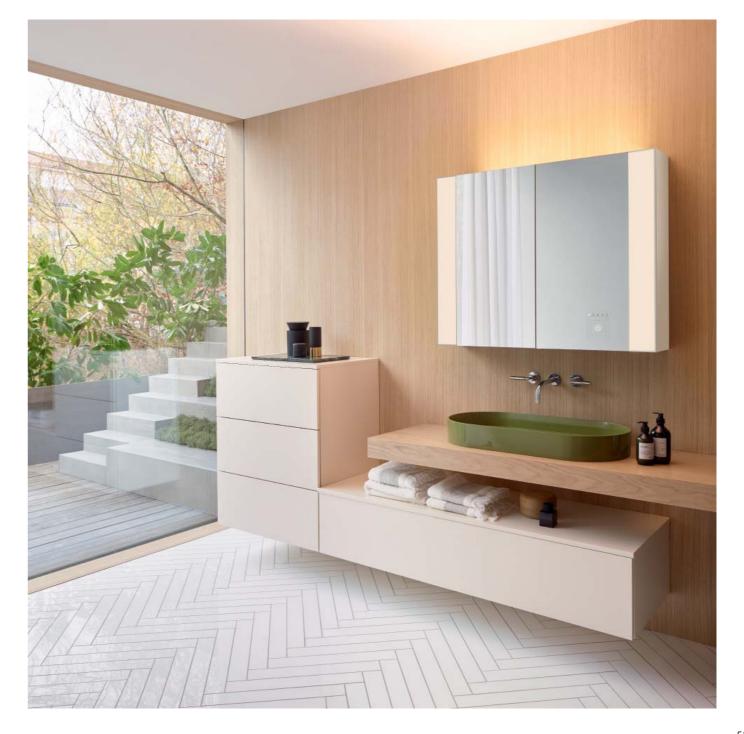

## LIGHT FOR YOUR BODY AND SOUL.

Burgbad has developed an innovative mirrored cabinet which reacts to the light needs of the people in the bathroom.

The new rc40 mirrored cabinet has a LED up-light which fills the bathroom with light. This room light acts almost like natural sunlight: it is light, soft and anti-glare. The mirrored cabinet, however, has more to

offer. It has the latest lighting control. This means you have to right light for the right time. You can choose between four light moods. The respective symbols are activated on the surface of the mirror by the sensor. The lighting control combines indirect room lighting with two elegantly integrated, anti-glare LED light pillars.