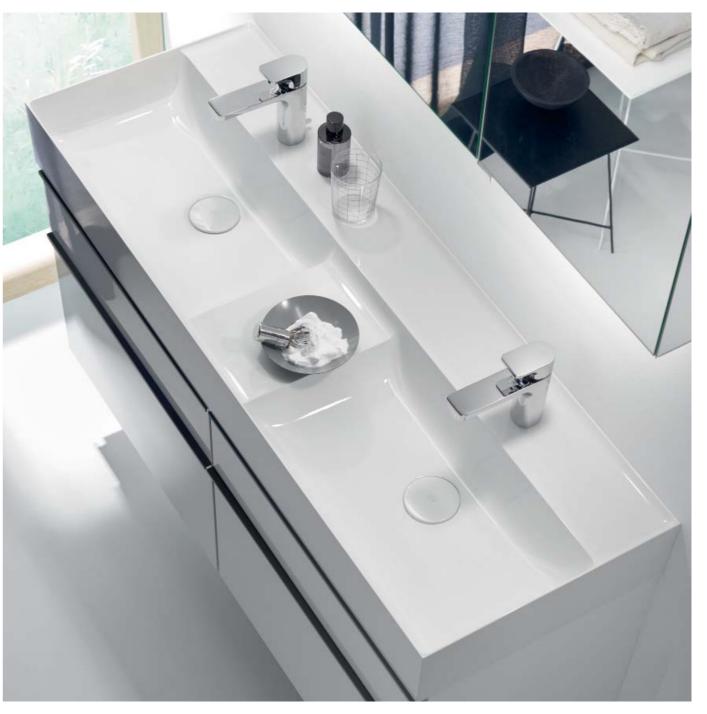

### CLEVERNESS CORNERED.

Designed with panache and dynamics – perfect for challengingly shaped bathrooms. Sys30 shows how refreshingly compelling pragmatic issues about the daily function of the bathroom can be solved when you think more laterally. At first glance: a clean friendly inviting form and design. At second glance: practical, user-friendly details: such

as the ergonomic, seamless washstand with a raised surrounding edge, the finish is just as attractive as it is hygienic. Or the delicate handle which also takes on the function of a hand towel holder. Everything is wonderful-down to the last corner.